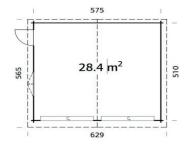

595 x 530cm

44mm

73.5m<sup>3</sup>

28.4m<sup>2</sup>

73 x 175, 221 x 188cm

119 x 89cm

N/A

19mm

## **FULL SPECIFICATION**

| CABIN SIZE:     | 595 x 530cm x 302cm   |
|-----------------|-----------------------|
| WALL THICKNESS: | 44mm                  |
| VOLUME:         | 73.5m³                |
| AREA:           | 28.4m²                |
| DOOR OPENING:   | 73 x 175, 221 x 188cm |
| WINDOW OPENING: | 119 x 89cm            |
| FLOORS BOARDS:  | N/A                   |
| ROOF BOARDS:    | 19mm                  |
| ROOF OVERHANG:  | N/A                   |
| UNDER PLANNING: | No                    |