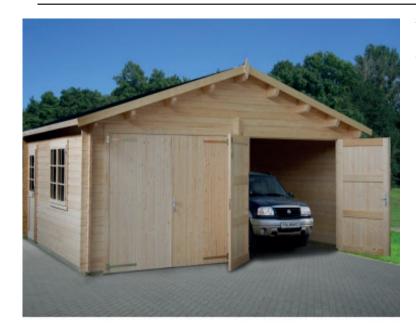

## **COLORADO 3**

This double garage is 5.75m x 5.1m / 19ft x 16.5ft and is a perfect and secure place to store your vehicles or to use as a workshop. Possibly more of an upmarket barn than a timber garage, the Colorado 3 has an internal space of 28.4 sqm. That's enough for two cars, and quite a bit else besides - from your collection of unused sports equipment to your pet guinea pigs cage - whilst still providing enough room for some workstations at the back to keep tools and equipment on