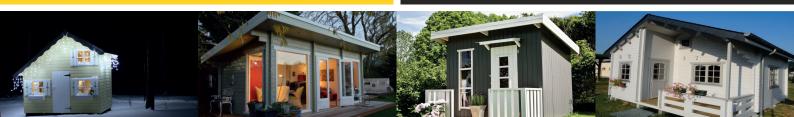

## **COLORADO 3**

This double garage is 5.75m x 5.1m / 19ft x 16.5ft and is a perfect and secure place to store your vehicles or to use as a workshop. Possibly more of an upmarket barn than a timber garage, the Colorado 3 has an internal space of 28.4 sqm. That's enough for two cars, and quite a bit else besides - from your collection of unused sports equipment to your pet guinea pigs cage - whilst still providing enough room for some workstations at the back to keep tools and equipment on